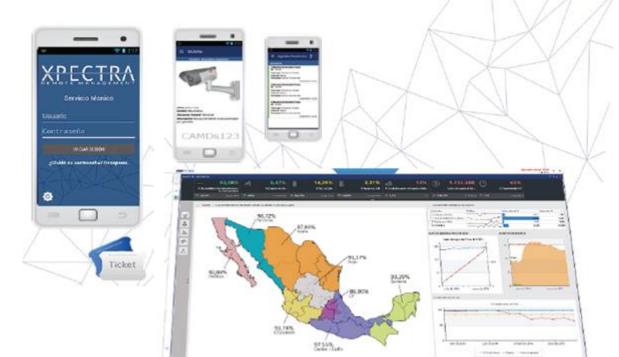

### **Personal control:**

- · Management failures, services, assets and their technical staff comprehensively
- Using mobile apps, take control from anywhere.

### **Indicator management:**

- Gain control of your organization by creating indicators of your systems and processes
- Increase your computing power with OLAP technology-based system.
- · Build custom dashboards.
- Navigate graphically and increase your decision-making capacity.